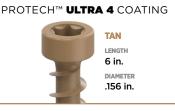

#### PROTECH<sup>™</sup> ULTRA 4 COATING INDUSTRY LEADING COATING SYSTEM

TRUS

Our proprietary PROTECH Ultra 4 four-layer coating system protects your connections against the harshest environmental elements. Each layer works together to provide optimum corrosion resistance, UV and environmental protection, and torque reduction for a high-performing, long-lasting screw. Tested in accordance with ASTM G198, the coating meets or exceeds the protection of codeapproved hot-dip galvanized (ASTM A153, Class D) in ground contact general use pressure treated lumber (AWPA UC1-UC4A).

AVAILABLE IN 50CT AND 500CT.