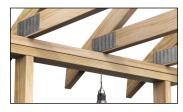

## **CODE-COMPLIANT STRUCTURAL SCREWS**

**DESIGN DETAIL** 

Make your connections easier, faster and BETTER with CAMO® Truss Screws. Code-compliant and exterior-coated, for both indoor and outdoor use, our truss screws are the ideal replacement for hurricane ties in general construction and decking applications.

#### **COMMON APPLICATIONS:**

DOUBLE TOP PLATE TO TRUSS+RAFTER

DOUBLE TOP PLATE TO STUD

BOTTOM PLATE TO RIM BOARD

**BEAM TO JOIST** 