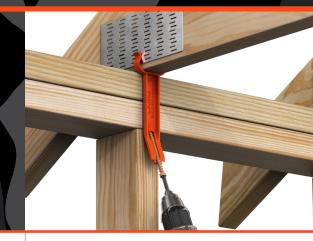

## **CODE-COMPLIANT STRUCTURAL SCREWS**

**DESIGN DETAIL** 

Make your connections easier, faster and BETTER with CAMO® Truss Screws. Code-compliant and exterior-coated, for both indoor and outdoor use, our truss screws are the ideal replacement for hurricane ties in general construction and decking applications.

#### **COMMON APPLICATIONS:**

DOUBLE TOP PLATE TO TRUSS+RAFTER

DOUBLE TOP PLATE TO STUD

BOTTOM PLATE TO RIM BOARD

**BEAM TO JOIST** 