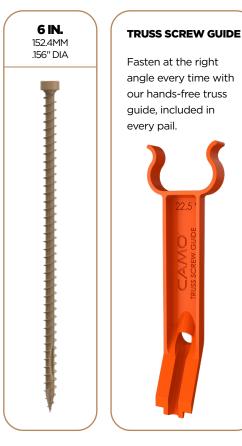

#### **TRUSS SCREWS ARE AVAILABLE IN:**

\*DrJ TER 2102-01 Structural Wood Screw Properties DrJ TER 2102-03 Truss Screw Used in Beam and Wall Connections.

CAMO<sup>®</sup> Structural Screws are third-party tested, codecompliant, and certified by DrJ.

AVAILABLE IN 50CT AND 500CT.