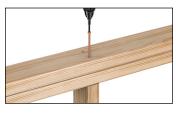

#### **COMMON APPLICATIONS:**

DOUBLE TOP PLATE TO TRUSS+RAFTER

DOUBLE TOP PLATE TO STUD

BOTTOM PLATE TO RIM BOARD

**BEAM TO JOIST** 