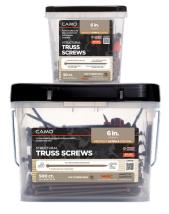

EXCESSIVE WEAR ON BIT

SLASHES FOR REDUCED SPLITTING

SHARP POINT FOR FAST STARTS -NO PRE-DRILLING REQUIRED





#### **COMMON APPLICATIONS:**



DOUBLE TOP PLATE TO TRUSS+RAFTER



DOUBLE TOP PLATE TO STUD



BOTTOM PLATE TO RIM BOARD



**BEAM TO JOIST** 

#### **TRUSS SCREWS ARE AVAILABLE IN:**





\*DrJ TER 2102-01 Structural Wood Screw Properties DrJ TER 2102-03 Truss Screw Used in Beam and Wall Connections.

CAMO<sup>®</sup> Structural Screws are third-party tested, codecompliant, and certified by DrJ.

Our industry-leading coating protects your connections against the harshest environmental elements. And we've got your back - our products are guaranteed by a Lifetime Limited Warranty. Trust CAMO<sup>®</sup> when your connections count. Read the full warranty at camofasteners.com



AVAILABLE IN 50CT AND 500CT.



### WE HELP CONTRACTORS, BUILDERS, AND WEEKEND WARRIORS BUILD BETTER

We know how important it is to get jobs done fast and well, without sacrificing quality. It's why construction innovation is such a big part of what we do. To arm you with the right fasteners and tools for the job, every product is designed to kick your frustrations to the curb. Your needs are, and have always been our priorities for more than 60 years.

Ю



GRAND RAPIDS, MI 49519 WWW.NATIONALNAIL.COM